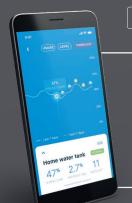

Mobile App including advanced features such as graphing and weather forecasting. The ultimate water management tool in the palm of your hand.