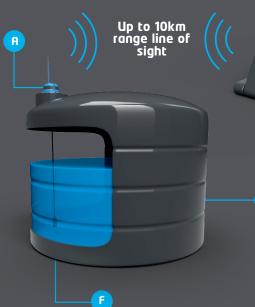

## Wireless Tank Level System

Smart Water presents the ultimate water management system. An all new design of hardware and software means a significant technology upgrade. Incorporating state of the art long range wireless connectivity, increased water measurement accuracy and reliability. Now with the convenience of a fully featured mobile app allowing you to manage up to twelve tanks and twelve pump controllers from any iOS or Android device. Choose a system with a convenient WiFi LCD Keypad or alternatively our App only system utilising our new WiFi Gateway device.

## **Features**

- WiFi enabled with a free app available for iOS and Android devices
- High performance, long range wireless connectivity
- Desk or Wall-mount LCD and WiFi Gateway (app only) versions available
  - Multiple touchscreen displays can be added to the system
- The system learns your water usage to predict your time to empty
- Custom alerts and alarms for full visibility of your system status
- Name your tanks and pumps for ease of identification
- Up to 12 tanks can be monitored on a single system
- Fully automatic wireless pump control functionality
- Up to 12 pumps can be managed on a single system
- Solar powered tank unit with high power Lithium-ion power source
- Stainless Steel SS316 4M Industrial grade water level sensor
- Active repeaters can be used to further increase range
- Easy to use with simple DIY installation